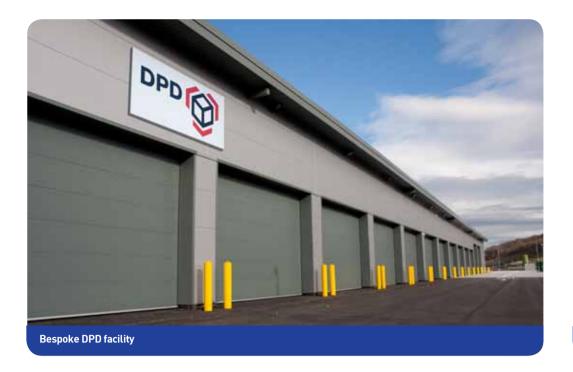

Smithywood is a 20 ha (50 acre), mixed opportunity business park located immediately adjacent to J35 of the M1.

Centrally located, it benefits from immediate access to the motorway network - The M1 is directly adjacent whilst the M18, A1 and M62 are easily accessible. All regional and national destinations of significance are easily reached.

Sheffield city centre is only 5 miles to the south, and Meadowhall shopping centre located 2.5 miles away at J34. There are also excellent district shopping facilities and a mainline railway station positioned less than 1 mile away in Chapeltown.





sMithywood Business Park Sheffield

SAT NAV: S35 1QP



The agents

A development by









www.smithywood.co.uk

### **sMathywood Business Park Sheffield**

BUILD TO SUIT OPPORTUNITIES WAREHO