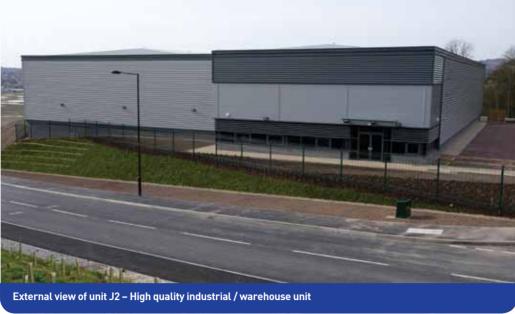

Smithywood is a 20 ha (50 acre), mixed opportunity business park located immediately adjacent to J35 of the M1.

Centrally located, it benefits from immediate access to the motorway network - The M1 is directly adjacent whilst the M18, A1 and M62 are easily accessible. All regional and national destinations of significance are easily reached.

Sheffield city centre is only 5 miles to the south, and Meadowhall shopping centre located 2.5 miles away at J34. There are also excellent district shopping facilities and a mainline railway station positioned less than 1 mile away in Chapeltown.





sMithywood Business Park Sheffield

SAT NAV: S35 1QP



The agents

A development by









www.smithywood.co.uk

### **sMathywood Business Park Sheffield**

BUILD TO SUIT OPPORTUNITIES WAREHOUS