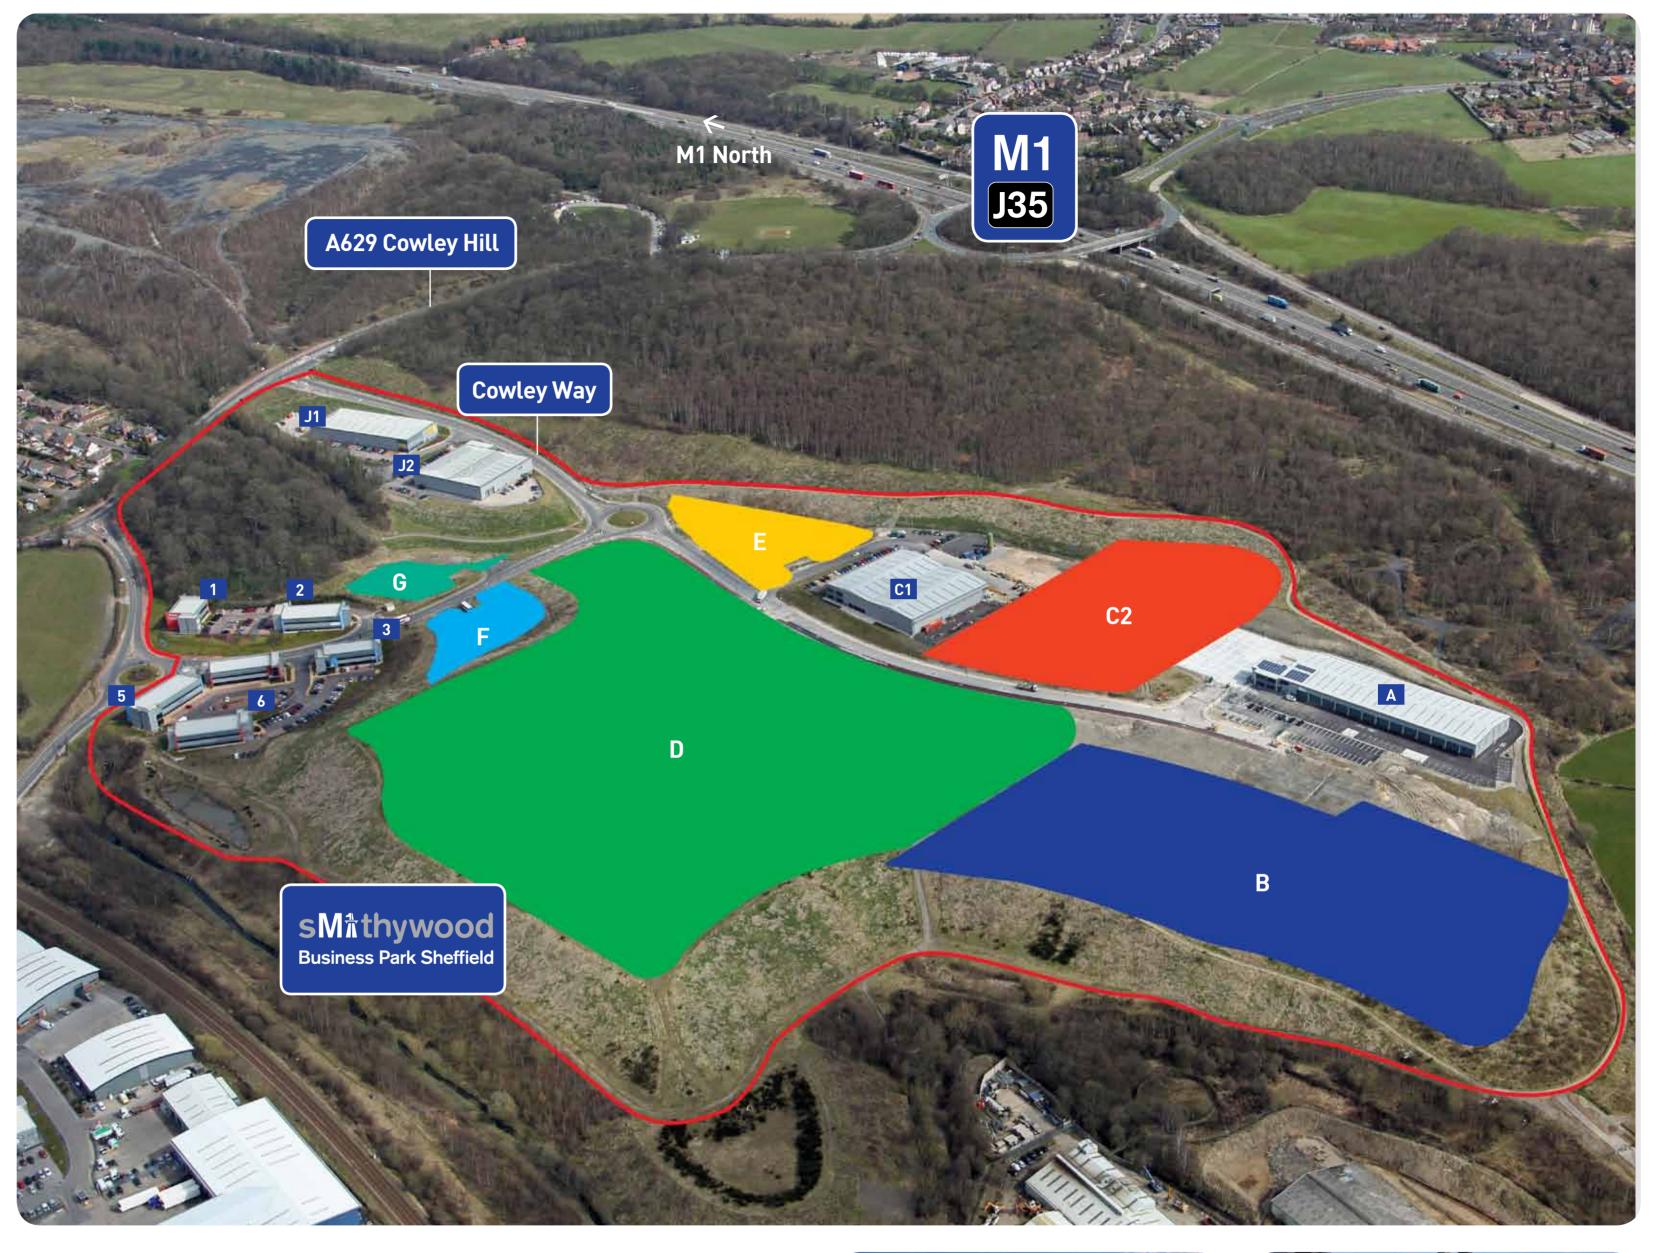

## **AVAILABLE PLOTS**

| PLOT  | ACRES | HECTARES |
|-------|-------|----------|
| В     | 6.81  | 2.76     |
| C2    | 2.82  | 1.14     |
| D     | 16.72 | 6.77     |
| E     | 1.2   | 0.49     |
| F     | 0.92  | 0.37     |
| G     | 0.56  | 0.23     |
| TOTAL | 29.03 | 11.76    |